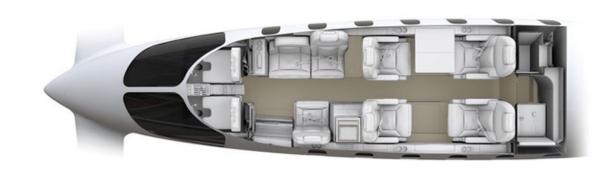

#### Highlights

- 7,550 FH TTSNEW 5,640 Cycles
- Fresh Overhauled Landing Gear
- Fresh 6-M, 1-YR, 2-YR, 5-YR Inspection
- Fresh A-Check
- Full Compliance with ADs and mandatory SBs
- Engines 2,394 / 2,753 FH Since Overhaul
- Fully Refurbished Interior in 2025
- New Paint in 2017
- ADS-B Out
- SatCom AirCell ST-3100
- Max T.O. Weight 12,100 lb
- "Corporate 1" Cabin Layout (7+1 seats)
- Available in March 2025

#### INTERIOR

- Fully Refurbished in 2025
- Light grey leather upholstering with high-gloss veneer trimming
- Four single passenger seats in club arrangement
- Dual executive tables
- Two-place divan
- One single passenger side-facing seat.
- Fully enclosed aft lavatory with coat cabinet
- Flushing potty and belted aft auxiliary passenger seat
- Refreshment cabinet with drawers