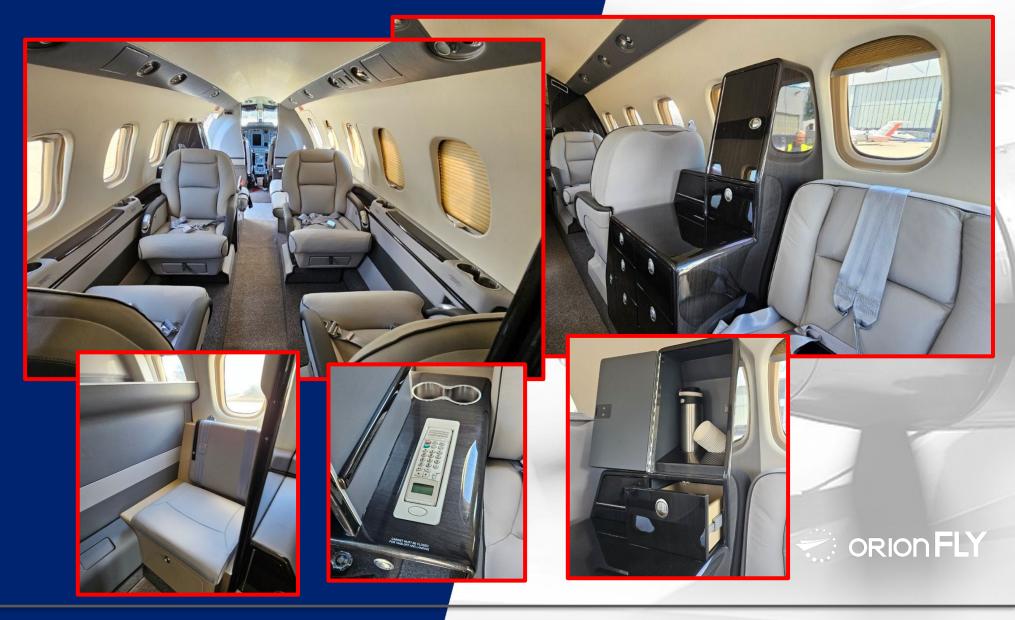

#### INTERIOR

- Fully Refurbished in 2025
- Light grey leather upholstering with high-gloss veneer trimming
- Four single passenger seats in club arrangement
- Dual executive tables
- Two-place divan
- One single passenger side-facing seat.
- Fully enclosed aft lavatory with coat cabinet
- Flushing potty and belted aft auxiliary passenger seat
- Refreshment cabinet with drawers