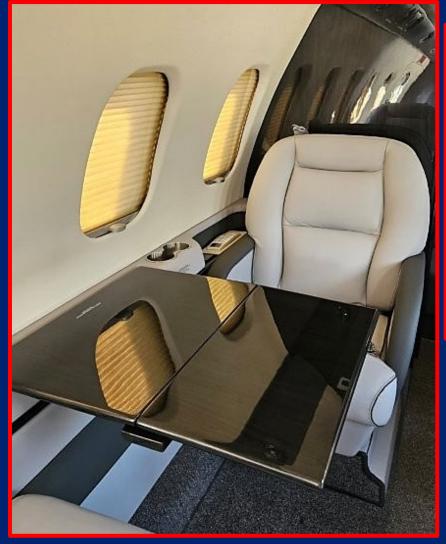

#### INTERIOR

- Fully Refurbished in 2025
- Light grey leather upholstering with high-gloss veneer trimming
- Four single passenger seats in club arrangement
- Dual executive tables
- Two-place divan
- One single passenger side-facing seat.
- Fully enclosed aft lavatory with coat cabinet
- Flushing potty and belted aft auxiliary passenger seat
- Refreshment cabinet with drawers