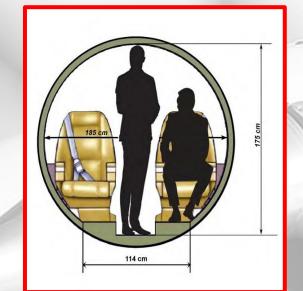

#### Highlights

- 7,550 FH TTSNEW 5,640 Cycles
- Fresh Overhauled Landing Gear
- Fresh 6-M, 1-YR, 2-YR, 5-YR Inspection
- Fresh A-Check
- Full Compliance with ADs and mandatory SBs
- Engines 2,394 / 2,753 FH Since Overhaul
- Fully Refurbished Interior in 2025
- New Paint in 2017
- ADS-B Out
- SatCom AirCell ST-3100
- Max T.O. Weight 12,100 lb
- "Corporate 1" Cabin Layout (7+1 seats)
- Available in March 2025