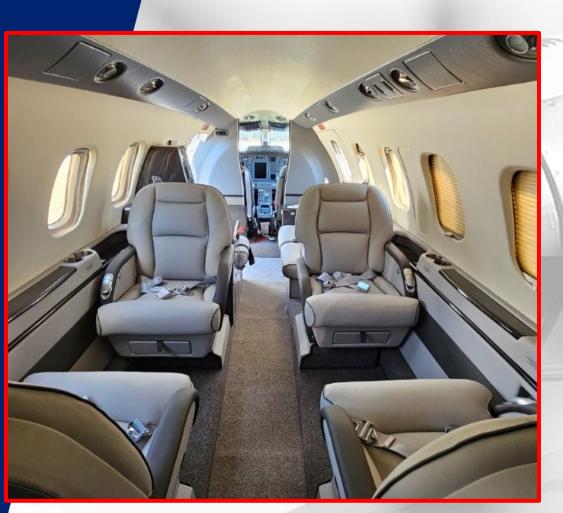

#### INTERIOR

- Fully Refurbished in 2025
- Light grey leather upholstering with high-gloss veneer trimming
- Four single passenger seats in club arrangement
- Dual executive tables
- Two-place divan
- One single passenger side-facing seat.
- Fully enclosed aft lavatory with coat cabinet
- Flushing potty and belted aft auxiliary passenger seat
- Refreshment cabinet with drawers