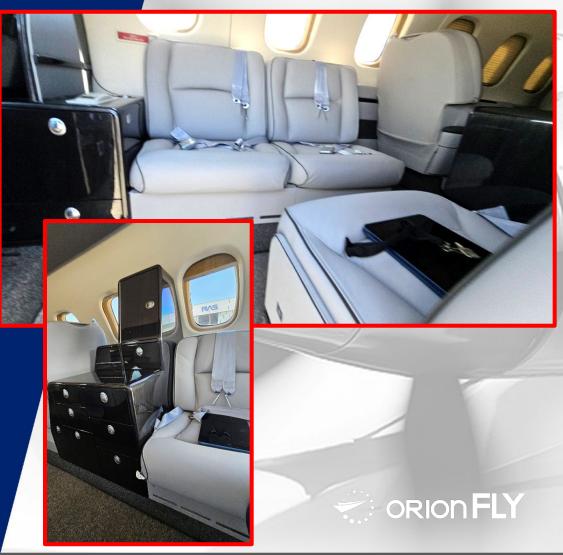

#### INTERIOR

- Fully Refurbished in 2025
- Light grey leather upholstering with high-gloss veneer trimming
- Four single passenger seats in club arrangement
- Dual executive tables
- Two-place divan
- One single passenger side-facing seat.
- Fully enclosed aft lavatory with coat cabinet
- Flushing potty and belted aft auxiliary passenger seat
- Refreshment cabinet with drawers