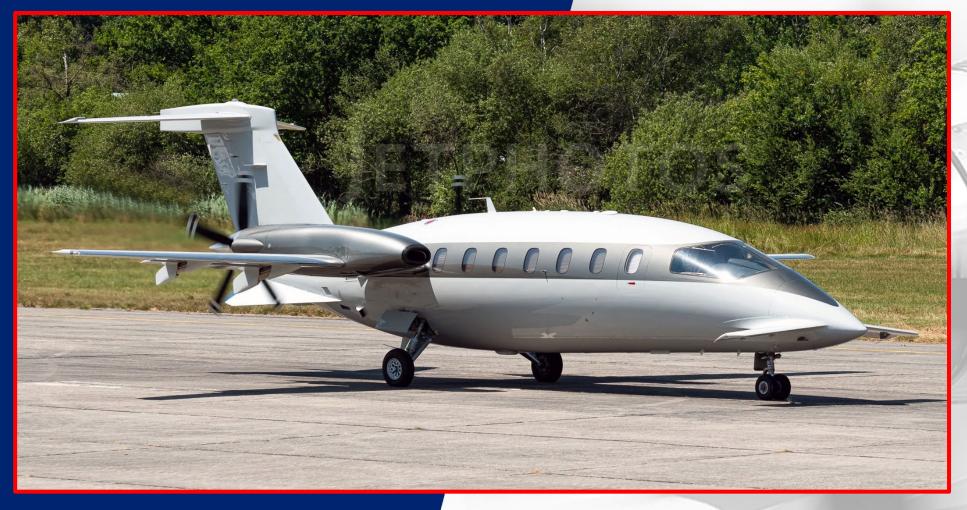

# 2007 Piaggio P.180 Avanti

Specifications as June 2025. Specifications are subject to verification upon inspection and should not provide a basis for reliance or create any other binding obligation.

#### Highlights

- 7,550 FH TTSNEW 5,640 Cycles
- Fresh Overhauled Landing Gear
- Fresh 6-M, 1-YR, 2-YR, 5-YR Inspection
- Fresh A-Check
- Full Compliance with ADs and mandatory SBs
- Engines 2,394 / 2,753 FH Since Overhaul
- Fully Refurbished Interior in 2025
- New Paint in 2017
- ADS-B Out
- SatCom AirCell ST-3100
- Max T.O. Weight 12,100 lb
- "Corporate 1" Cabin Layout (7+1 seats)
- Available in March 2025