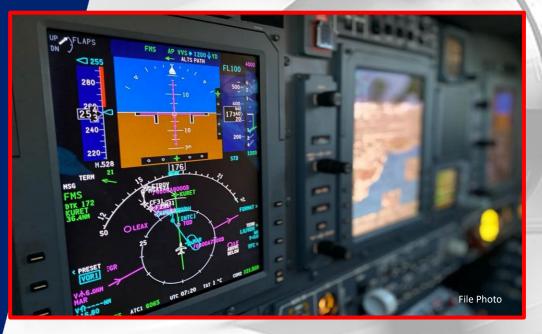

#### AVIONICS : Rockwell Collins Pro Line 21

- Radio Management System Collins RTU-4200, CDU-3000
- Dual VHF COM Collins VHF-4000 Transceiver with Antenna with 8.33 kHz spacing
- VHF NAV 1 + ADF Collins NAV-4000 VOR/ILS/MKR/ADF Receiver with Antennae
- VHF NAV 2 Collins NAV-4500 VOR/ILS/MKR Receiver with Antennae
- Single DME Collins DME-4000 (3 channel) with Antenna
- Dual Mode S Flight ID Diversity Transponder Collins TDR-94D
- Radio Altimeter Collins ALT-4000 (Operation to 2500 ft) with Antennae
- Turbulence Detection Weather Radar Collins RTA-852 with 12" Antenna
- TCAS I L-3 Communications SkyWatch HP model SKY899
- TAWS Class B with Worldwide Database L-3 Landmark TAWS 8000
- Dual Audio Panel Baker B1045
- Dual Cockpit Speaker
- Dual hand-held Microphone
- Dual Boom/Microphone/Headset
- ✓ EFIS with EIS Three Collins displays AFD-3010, two DCP-3030, CCP-3000
- Flight Guidance System Collins Dual FGC-3003
- ✓ Single FMS Collins FMC-3000 (NAV to NAV and VNAV), CDU-3000
- DBU-4100
- GPS Sensor Unit Collins GPS-4000A
- Dual ADS Collins ADC-3000
- Dual AHRS Collins AHC-3000 and FDU-3000
- Maintenance Diagnostic System Collins MDC-3110
- Four Data Concentrator Unit Collins DCU-3001
- Stand-by Cluster Instrument L-3 Communications GH-3100
- Emergency Locator Transmitter Techtest Model 503
- Dual Clock (Flight Hour Meter included)
- Dual Master Annunciator
- Dual Turn&Slip Indicator (shown on the displays)
- Reversionary/Miscellaneous Panel
- ADS-B Out & RVSM Compliant