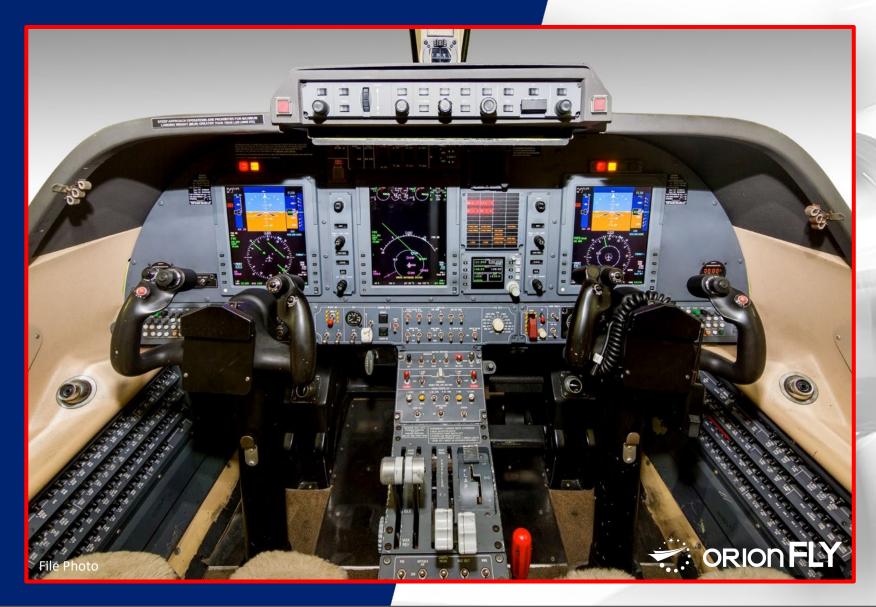

#### AVIONICS : Rockwell Collins Pro Line 21

- Radio Management System Collins RTU-4200, CDU-3000
- Dual VHF COM Collins VHF-4000 Transceiver with Antenna with 8.33 kHz spacing
- VHF NAV 1 + ADF Collins NAV-4000 VOR/ILS/MKR/ADF Receiver with Antennae
- VHF NAV 2 Collins NAV-4500 VOR/ILS/MKR Receiver with Antennae
- Single DME Collins DME-4000 (3 channel) with Antenna
- Dual Mode S Flight ID Diversity Transponder Collins TDR-94D
- Radio Altimeter Collins ALT-4000 (Operation to 2500 ft) with Antennae
- Turbulence Detection Weather Radar Collins RTA-852 with 12" Antenna
- TCAS I L-3 Communications SkyWatch HP model SKY899
- TAWS Class B with Worldwide Database L-3 Landmark TAWS 8000
- Dual Audio Panel Baker B1045
- Dual Cockpit Speaker
- Dual hand-held Microphone
- Dual Boom/Microphone/Headset
- ✓ EFIS with EIS Three Collins displays AFD-3010, two DCP-3030, CCP-3000
- Flight Guidance System Collins Dual FGC-3003
- ✓ Single FMS Collins FMC-3000 (NAV to NAV and VNAV), CDU-3000
- DBU-4100
- GPS Sensor Unit Collins GPS-4000A
- Dual ADS Collins ADC-3000
- Dual AHRS Collins AHC-3000 and FDU-3000
- Maintenance Diagnostic System Collins MDC-3110
- Four Data Concentrator Unit Collins DCU-3001
- Stand-by Cluster Instrument L-3 Communications GH-3100
- Emergency Locator Transmitter Techtest Model 503
- Dual Clock (Flight Hour Meter included)
- Dual Master Annunciator
- Dual Turn&Slip Indicator (shown on the displays)
- Reversionary/Miscellaneous Panel
- ADS-B Out & RVSM Compliant