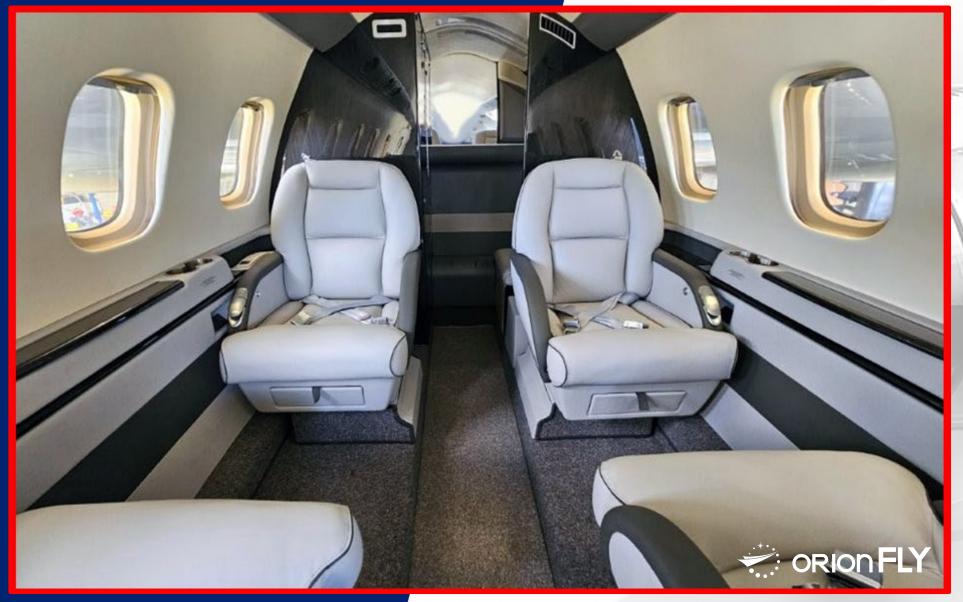

#### INTERIOR

- Fully Refurbished in 2025
- Light grey leather upholstering with high-gloss veneer trimming
- Four single passenger seats in club arrangement
- Dual executive tables
- Two-place divan
- One single passenger side-facing seat.
- Fully enclosed aft lavatory with coat cabinet
- Flushing potty and belted aft auxiliary passenger seat
- Refreshment cabinet with drawers