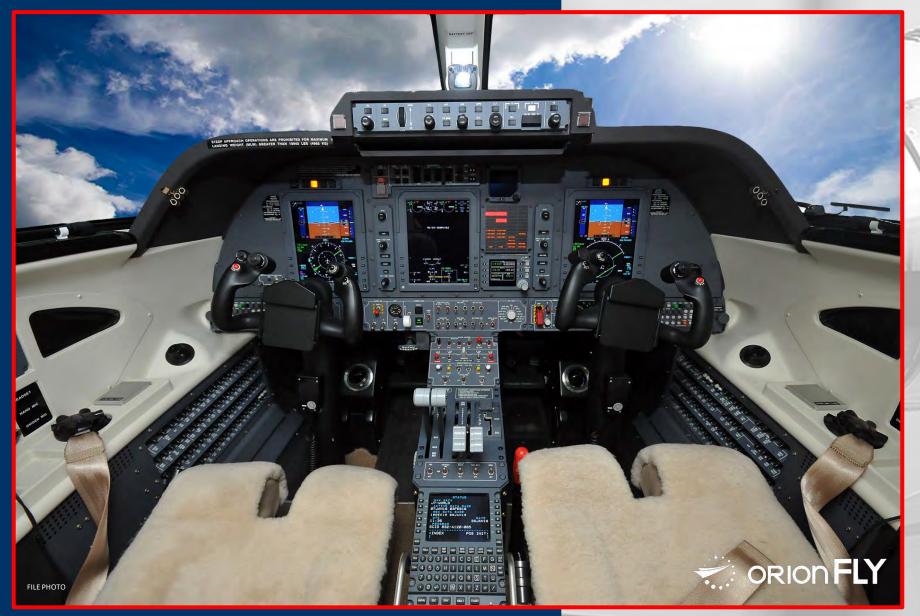

### **AVIONICS: Rockwell Collins Pro Line 21**

- Radio Management System Collins RTU-4200, CDU-3000
- Dual VHF COM Collins VHF-4000 Transceiver with Antenna with 8.33 kHz spacing
- VHF NAV 1 + ADF Collins NAV-4000 VOR/ILS/MKR/ADF Receiver with Antennae
- ✓ VHF NAV 2 Collins NAV-4500 VOR/ILS/MKR Receiver with Antennae
- Single DME Collins DME-4000 (3 channel) with Antenna
- Dual Mode S Flight ID Diversity Transponder Collins TDR-94D
- Radio Altimeter Collins ALT-4000 (Operation to 2500 ft) with Antennae
- Turbulence Detection Weather Radar Collins RTA-852 with 12" Antenna
- TCAS I L3-Comm SKY 899
- TAWS Class B with Worldwide Database L-3 Landmark TAWS 8000
- ✓ Dual Audio Panel Baker B1045
- Dual Cockpit Speaker
- Dual hand-held Microphone
- Dual Boom/Microphone/Headset
- ✓ EFIS with EIS Three Collins displays AFD-3010, two DCP-3030, CCP-3000
- Flight Guidance System Collins Dual FGC-3003
- ✓ Single FMS Collins FMC-3000 (NAV to NAV and VNAV), CDU-3000
- DBU-4100
- GPS Sensor Unit Collins GPS-4000A
- Dual ADS Collins ADC-3000
- Dual AHRS Collins AHC-3000 and FDU-3000
- Maintenance Diagnostic System Collins MDC-3110
- Four Data Concentrator Unit Collins DCU-3001
- Stand-by Cluster Instrument L-3 Communications GH-3100
- Emergency Locator Transmitter Techtest Model 503
- Dual Clock (Flight Hour Meter included)
- Dual Master Annunciator
- Dual Turn&Slip Indicator (shown on the displays)
- Reversionary/Miscellaneous Panel
- SBAS / LPV and ADS-B Out Capability
- RVSM Compliant