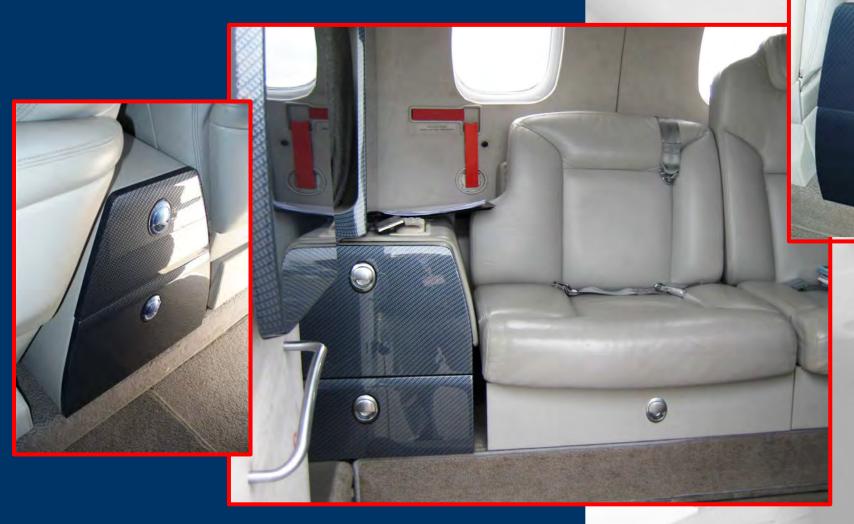

#### **INTERIOR**

- → 7 + 1 "Option 3" Interior
- 4 single VIP passenger seats in club arrangement
- LH FWD-facing VIP passenger seats
- Two-place divan with stowage drawers
- Dual executive tables
- Refreshment Pyramids with beverage container, ice chest and miscellaneous storage
- Aft fully enclosed lavatory with flushing potty and belted aft auxiliary passenger seat.
- Vanity module and illuminated storage closet
- Gray leather upholstering
- Deep print insert finishing
- 110 VAC power outlets in cockpit and passenger cabin
- New paint and interior refurbishment available upon Buyer's request