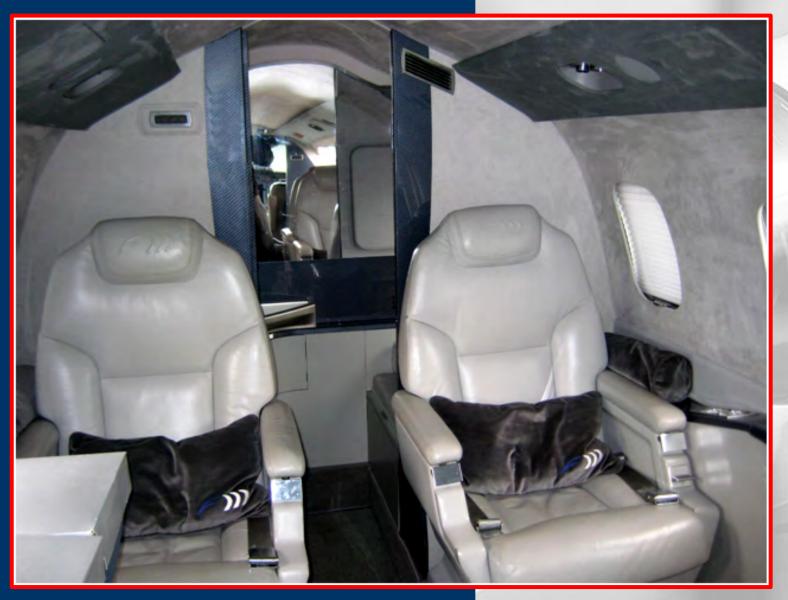

#### **INTERIOR**

- → 7 + 1 "Option 3" Interior
- 4 single VIP passenger seats in club arrangement
- LH FWD-facing VIP passenger seats
- Two-place divan with stowage drawers
- Dual executive tables
- Refreshment Pyramids with beverage container, ice chest and miscellaneous storage
- Aft fully enclosed lavatory with flushing potty and belted aft auxiliary passenger seat.
- Vanity module and illuminated storage closet
- Gray leather upholstering
- Deep print insert finishing
- 110 VAC power outlets in cockpit and passenger cabin
- New paint and interior refurbishment available upon Buyer's request