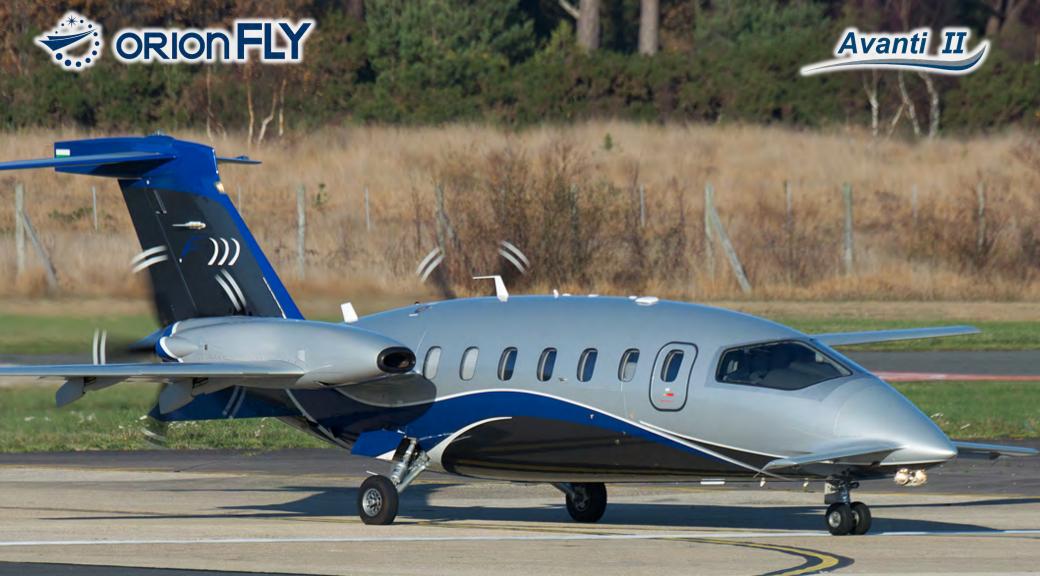

# 2008 Piaggio P.180 Avanti II

### **Highlights**

- 4,175 TTSNEW
- 580 FH since D Check and engines overhauls
- Landing gear overhauled in Feb 2020
- Props overhauled in Feb 2020
- Integrated Flight Information Collins IFIS 5000
- **Electronic Charts Collins ECH 5000**
- Maps Overlay Collins OVL 5000
- LPV/SBAS Capability
- ADS-B Out
- ELT Artex C406-N
- Satellite Phone Air Cell ST3100 with two handsets
- EASA Compliant JAR-OPS 1 Kit
- Max Take Off Weight (12,100 lbs )
- Max Zero Fuel Weight Increase (10,200 lbs)
- VIP Interiors with 5 seats + 2-seat divan (Option 3)

Avanti Il

ORION FLY

**ENGINES: 2 x Pratt & Whitney PT6A-66B** 

LH : 4,175 TT SNEW 580 FH SFOH RH : 4,175 TT SNEW 580 FH SFOH

Overhauls performed by Pratt & Whitney Canada

PROPS: 2 x Hartzell HC-E5N-3A-HE

LH : 4,175 TT SNEW OVH in Feb 2020 RH : 4,175 TT SNEW OVH in Feb 2020