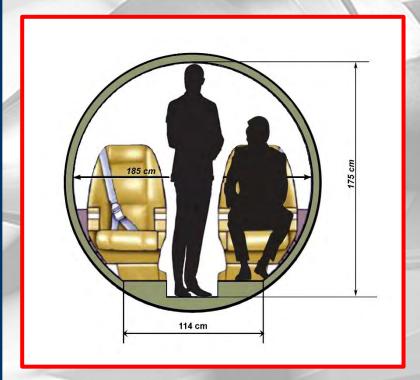

#### **INTERIOR**

- → 7 + 1 "Option 3" Interior
- 4 single VIP passenger seats in club arrangement
- LH FWD-facing VIP passenger seats
- Two-place divan with stowage drawers
- Dual executive tables
- Refreshment Pyramids with beverage container, ice chest and miscellaneous storage
- Aft fully enclosed lavatory with flushing potty and belted aft auxiliary passenger seat.
- Vanity module and illuminated storage closet
- Gray leather upholstering
- Deep print insert finishing
- 110 VAC power outlets in cockpit and passenger cabin
- New paint and interior refurbishment available upon Buyer's request