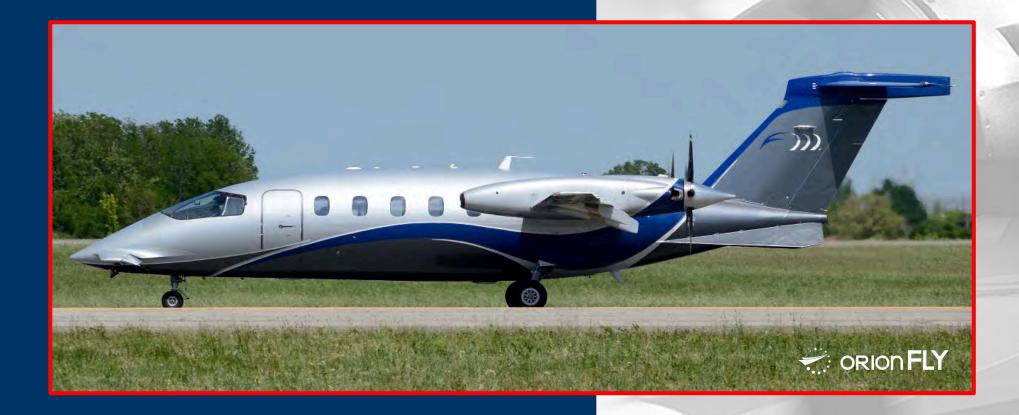

# 2008 Piaggio P.180 Avanti II

### **Highlights**

- 4,175 TTSNEW
- 580 FH since D Check and engines overhauls
- Landing gear overhauled in Feb 2020
- Props overhauled in Feb 2020
- Integrated Flight Information Collins IFIS 5000
- **Electronic Charts Collins ECH 5000**
- Maps Overlay Collins OVL 5000
- LPV/SBAS Capability
- ADS-B Out
- ELT Artex C406-N
- Satellite Phone Air Cell ST3100 with two handsets
- EASA Compliant JAR-OPS 1 Kit
- Max Take Off Weight (12,100 lbs )
- Max Zero Fuel Weight Increase (10,200 lbs)
- VIP Interiors with 5 seats + 2-seat divan (Option 3)