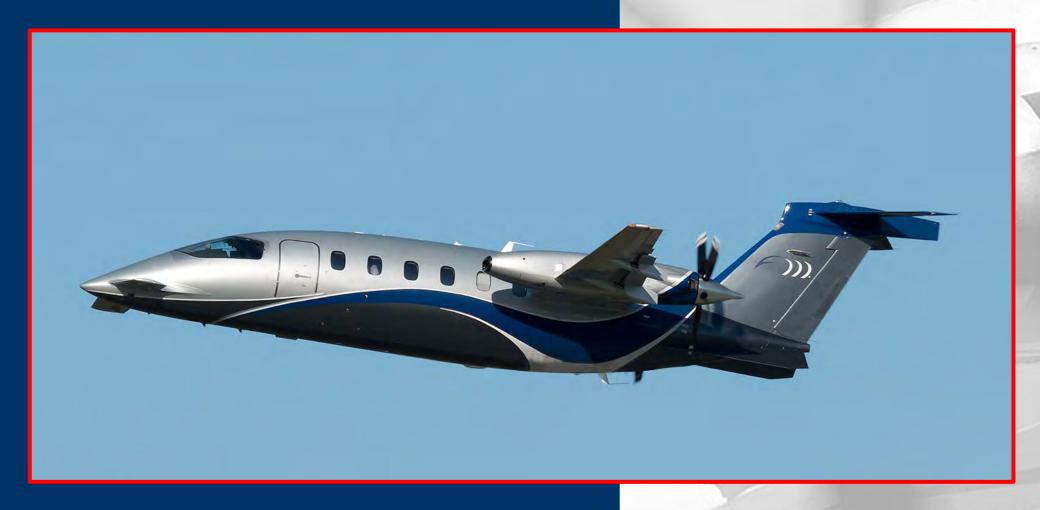

# 2008 Piaggio P.180 Avanti II

### **Highlights**

- 4,175 TTSNEW
- 580 FH since D Check and engines overhauls
- Landing gear overhauled in Feb 2020
- Props overhauled in Feb 2020
- Integrated Flight Information Collins IFIS 5000
- **Electronic Charts Collins ECH 5000**
- Maps Overlay Collins OVL 5000
- LPV/SBAS Capability
- ADS-B Out
- ELT Artex C406-N
- Satellite Phone Air Cell ST3100 with two handsets
- EASA Compliant JAR-OPS 1 Kit
- Max Take Off Weight (12,100 lbs )
- Max Zero Fuel Weight Increase (10,200 lbs)
- VIP Interiors with 5 seats + 2-seat divan (Option 3)