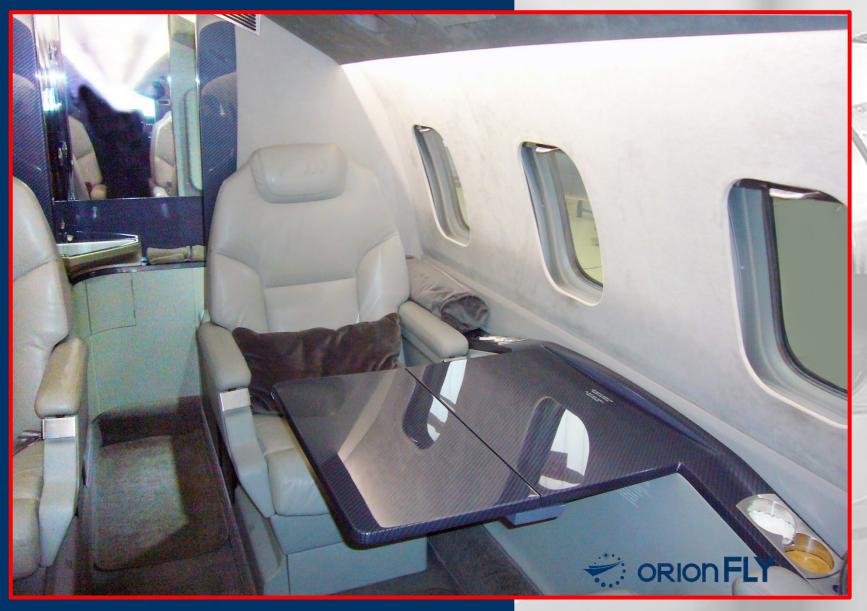

#### **INTERIOR**

- → 7 + 1 "Option 3" Interior
- 4 single VIP passenger seats in club arrangement
- LH FWD-facing VIP passenger seats
- Two-place divan with stowage drawers
- Dual executive tables
- Refreshment Pyramids with beverage container, ice chest and miscellaneous storage
- Aft fully enclosed lavatory with flushing potty and belted aft auxiliary passenger seat.
- Vanity module and illuminated storage closet
- Gray leather upholstering
- Deep print insert finishing
- 110 VAC power outlets in cockpit and passenger cabin
- New paint and interior refurbishment available upon Buyer's request