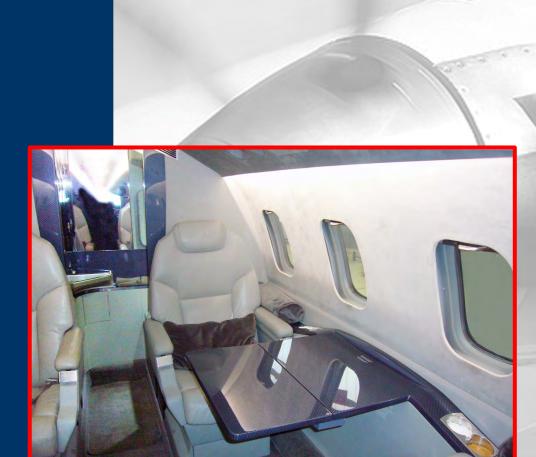

#### **INTERIOR**

- → 7 + 1 "Option 3" Interior
- 4 single VIP passenger seats in club arrangement
- LH FWD-facing VIP passenger seats
- Two-place divan with stowage drawers
- Dual executive tables
- Refreshment Pyramids with beverage container, ice chest and miscellaneous storage
- Aft fully enclosed lavatory with flushing potty and belted aft auxiliary passenger seat.
- Vanity module and illuminated storage closet
- Gray leather upholstering
- Deep print insert finishing
- 110 VAC power outlets in cockpit and passenger cabin
- New paint and interior refurbishment available upon Buyer's request