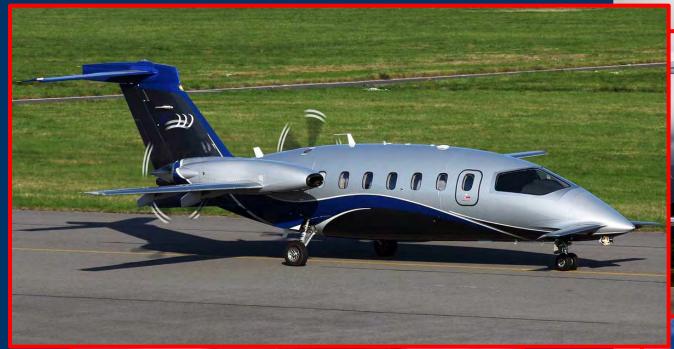

# 2008 Piaggio P.180 Avanti II

### **Highlights**

- 4,175 TTSNEW
- 580 FH since D Check and engines overhauls
- Landing gear overhauled in Feb 2020
- Props overhauled in Feb 2020
- Integrated Flight Information Collins IFIS 5000
- **Electronic Charts Collins ECH 5000**
- Maps Overlay Collins OVL 5000
- LPV/SBAS Capability
- ADS-B Out
- ELT Artex C406-N
- Satellite Phone Air Cell ST3100 with two handsets
- EASA Compliant JAR-OPS 1 Kit
- Max Take Off Weight (12,100 lbs )
- Max Zero Fuel Weight Increase (10,200 lbs)
- VIP Interiors with 5 seats + 2-seat divan (Option 3)