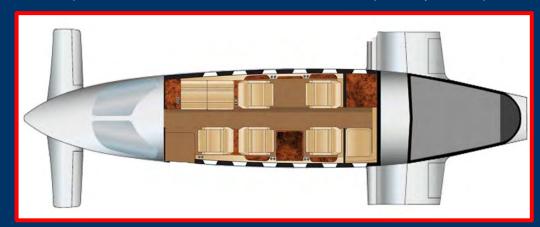

#### **INTERIOR**

- → 7 + 1 "Option 3" Interior
- 4 single VIP passenger seats in club arrangement
- LH FWD-facing VIP passenger seats
- Two-place divan with stowage drawers
- Dual executive tables
- Refreshment Pyramids with beverage container, ice chest and miscellaneous storage
- Aft fully enclosed lavatory with flushing potty and belted aft auxiliary passenger seat.
- Vanity module and illuminated storage closet
- Gray leather upholstering
- Deep print insert finishing
- 110 VAC power outlets in cockpit and passenger cabin
- New paint and interior refurbishment available upon Buyer's request