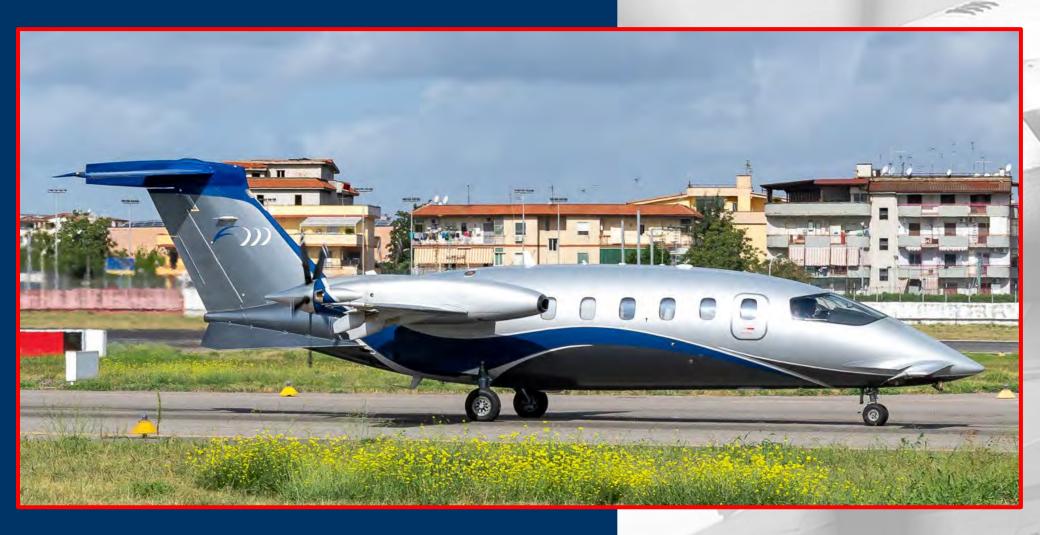

# 2008 Piaggio P.180 Avanti II

### **Highlights**

- 4,175 TTSNEW
- 580 FH since D Check and engines overhauls
- Landing gear overhauled in Feb 2020
- Props overhauled in Feb 2020
- Integrated Flight Information Collins IFIS 5000
- **Electronic Charts Collins ECH 5000**
- Maps Overlay Collins OVL 5000
- LPV/SBAS Capability
- ADS-B Out
- ELT Artex C406-N
- Satellite Phone Air Cell ST3100 with two handsets
- EASA Compliant JAR-OPS 1 Kit
- Max Take Off Weight (12,100 lbs )
- Max Zero Fuel Weight Increase (10,200 lbs)
- VIP Interiors with 5 seats + 2-seat divan (Option 3)